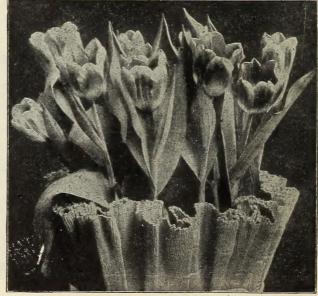

| . 1   | 75  | 16 00    |
| Thomas Moore, orange                                              | . 1 : |     | 12 00    |
| Vaugnan's"New Pink,"beautiful rose, shaded whit                   | e 1 : | 35  | 12 00    |
| Van der Neer, clear violet                                        | . 2 : | 25  | 20 00    |
| Van Vondel, red and white.                                        | . 1   | 45  | 13 00    |
| Vermilion Brilliant                                               | . 3   | 20  | 28 50    |
| White Hawk, pure white, fine forcer                               | . 1 8 |     | 16 50    |
| Wouverman, dark violet                                            |       |     | 18 50    |
| Yellow Prince                                                     |       | 00  | 9 00     |



SINGLE EARLY TULIPS, "ROSE LUIS'ANTE."

# DOUBLE TULIPS. NAMED VARIETIES.

|                                             |      | r 100 |      | 000 |
|---------------------------------------------|------|-------|------|-----|
| Admiral Kingsbergen, red and yellow, late   | .\$1 | 15    | \$10 |     |
| Blanc Borde, purple, white edge, late       | . 1  | 00    | 8    | 00  |
| Count of Leicester, orange and yellow feath | 2111 |       |      |     |
| ered, early                                 | . 1  | 00    | 8    | 50  |
| Crown of Roses, bright early pink           | . 3  | 75    | 33   | 00  |
| Crown d'Or, fine yellow forcing             | . 2  | 65    | 24   | 00  |
| Duc Van Thol, red and yellow                | .00  | 75    | 6    | 75  |
| " " scarlet